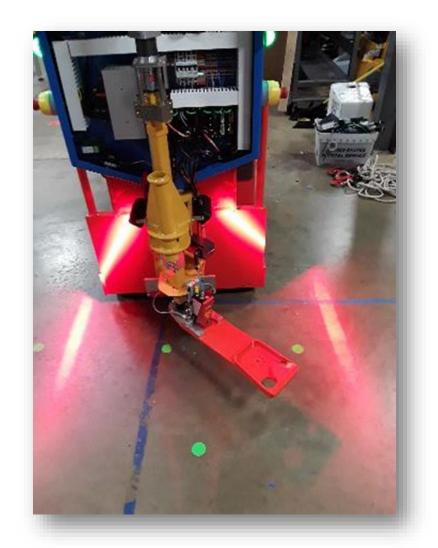

Eye-In-The-Sky Camera Array

Low-cost Alternative Sonar Array

 Powered Auto Hitch eliminates tow bar between AGV and MTE

 Planned production ready for Phase II

Able to retrofit previously delivered AGVs

Non-towbar Auto Hitch