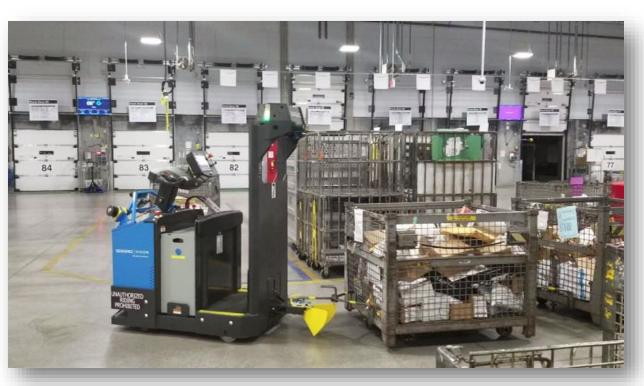

## **Service Performance**

**Automated Guided Vehicles** 

(AGVs)

#### Goal

Reduce allied labor hours by implementing automated tow tractors and pallet jacks to transport mail within processing plants.

#### **Production Phase I**

- 1<sup>st</sup> site complete in September 2019
- 6 sites completed before peak 2019

- Eye-In-The-Sky passive scanning array to identify pallets and MTE and call for AGV without user intervention
  - Long-range barcode scanning eliminates handhelds
  - In pilot at Portland P&DC
  - Planned production ready in 2020