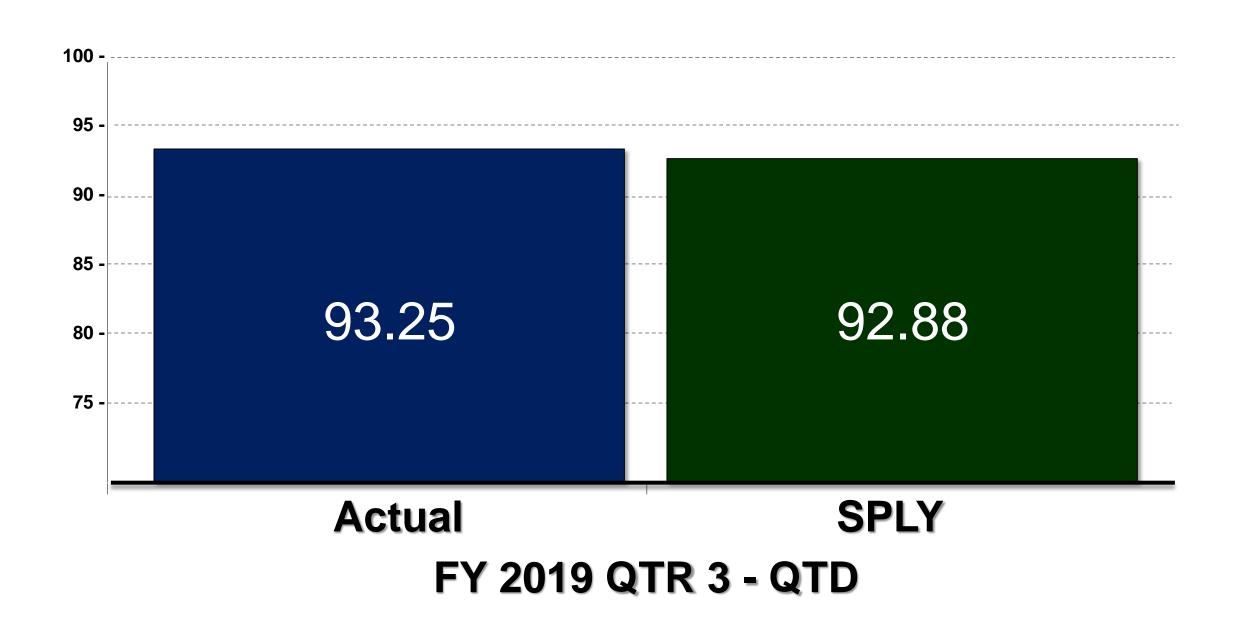

# USPS LEADERSHIP FORUM FOR STAKEHOLDERS OPERATIONS UPDATE

**David E. Williams** 

Chief Operating Officer and Executive Vice President



# **AGENDA**

■ Service Performance

- → Automated Guided Vehicles (AGVs)
- ☐ MTE Update



## **Service Performance**















**Automated Guided Vehicles** 

(AGVs)





#### Goal

Reduce allied labor hours by implementing automated tow tractors and pallet jacks to transport mail within processing plants.

#### **Production Phase I**



- 1<sup>st</sup> site complete in September 2019
- 6 sites completed before peak 2019





- Eye-In-The-Sky passive scanning array to identify pallets and MTE and call for AGV without user intervention
  - Long-range barcode scanning eliminates handhelds
  - In pilot at Portland P&DC
  - Planned production ready in 2020



Eye-In-The-Sky Camera Array



Low-cost Alternative Sonar Array











 Powered Auto Hitch eliminates tow bar between AGV and MTE

 Planned production ready for Phase II

Able to retrofit previously delivered AGVs



Non-towbar Auto Hitch



## *