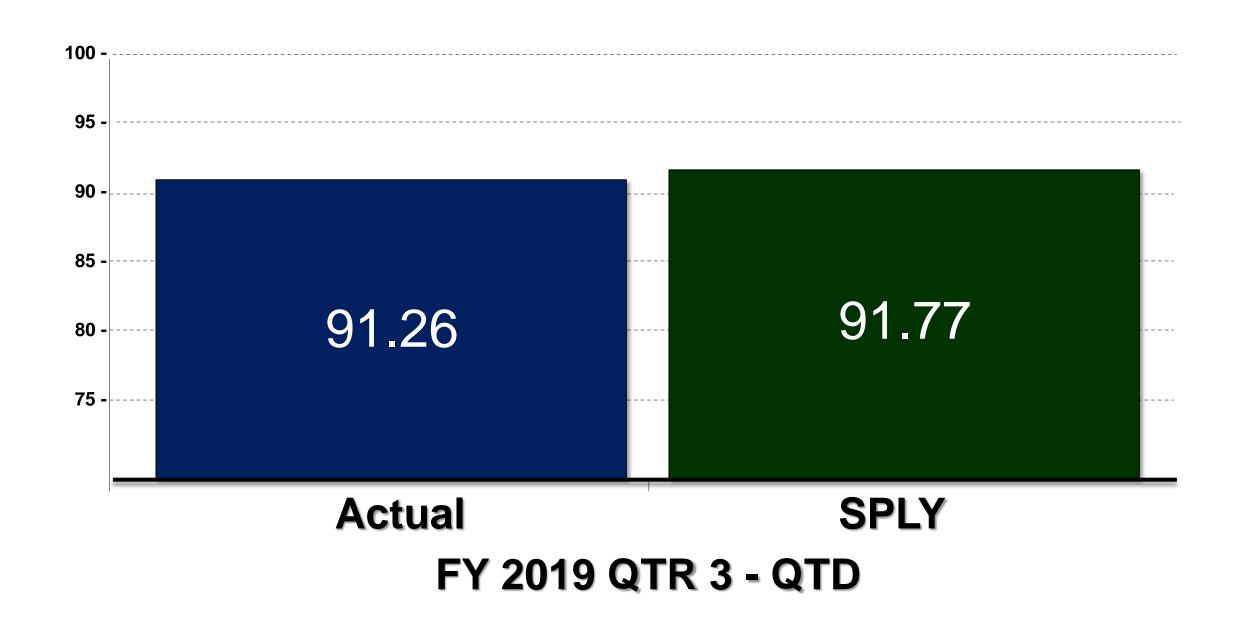

# USPS LEADERSHIP FORUM FOR STAKEHOLDERS OPERATIONS UPDATE

**David E. Williams** 

Chief Operating Officer and Executive Vice President



# **AGENDA**

■ Service Performance

- → Automated Guided Vehicles (AGVs)
- ☐ MTE Update



## **Service Performance**















**Automated Guided Vehicles** 

(AGVs)





#### Goal

Reduce allied labor hours by implementing automated tow tractors and pallet jacks to transport mail within processing plants.

#### **Production Phase I**



- 1<sup>st</sup> site complete in September 2019
- 6 sites completed before peak 2019





- Eye-In-The-Sky passive scanning array to identify pallets and MTE and call for AGV without user intervention
  - Long-range barcode scanning eliminates handhelds
  - In pilot at Portland P&DC
  - Planned production ready in 2020



Eye-In-The-Sky Camera Array



Low-cost Alternative Sonar Array











 Powered Auto Hitch eliminates tow bar between AGV and MTE

 Planned production ready for Phase II

Able to retrofit previously delivered AGVs



Non-towbar Auto Hitch



## **MTE