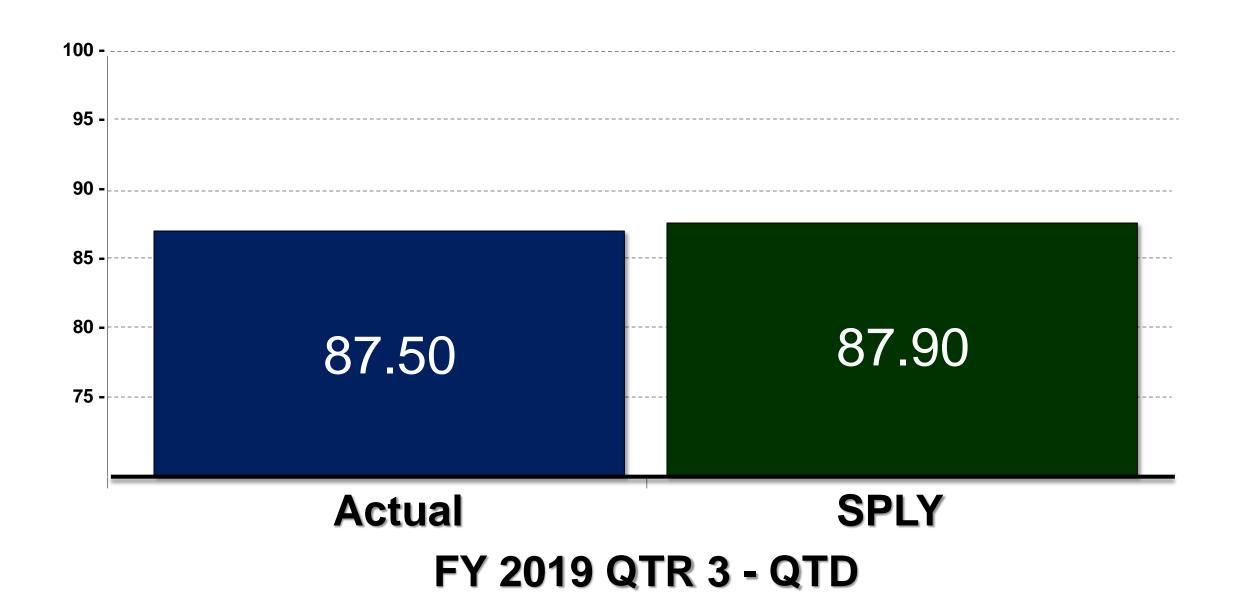

# USPS LEADERSHIP FORUM FOR STAKEHOLDERS OPERATIONS UPDATE

**David E. Williams** 

Chief Operating Officer and Executive Vice President



# **AGENDA**

■ Service Performance

- → Automated Guided Vehicles (AGVs)
- ☐ MTE Update



## **Service Performance**















**Automated Guided Vehicles** 

(AGVs)





#### Goal

Reduce allied labor hours by implementing automated tow tractors and pallet jacks to transport mail within processing plants.

#### **Production Phase I**



- 1<sup>st</sup> site complete in September 2019
- 6 sites completed before peak 2019





- Eye-In-The-Sky passive scanning array to identify pallets and MTE and call for AGV without user intervention
  - Long-range barcode scanning eliminates handhelds
  - In pilot at Portland P&DC
  - Planned production ready in 2020



Eye-In-The-Sky Camera Array



Low-cost Alternative Sonar Array











 Powered Auto Hitch eliminates tow bar between AGV and MTE

 Planned production ready for Phase II

Able to retrofit previously delivered AGVs



Non-towbar Auto Hitch



## **MTE Upd