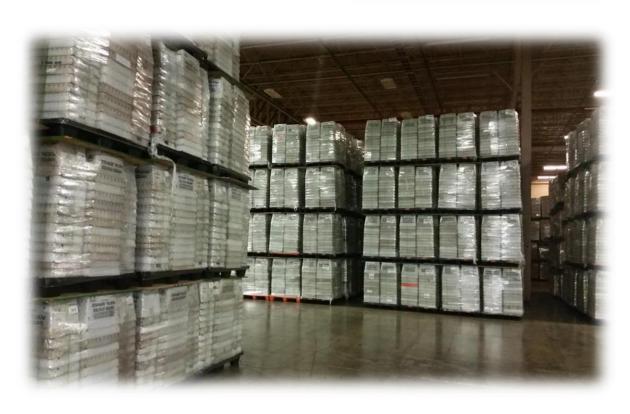

## USPS has spent \$60.2 Million on new buys in FY 2019

- 3.0 Million Trays
- 1.7 Million Pallets
- 3.2 Million Flat Tubs
- 6.1 Million Sacks

## **MTE Inventory Available today**

- 4.02 Million EMM Trays & Sleeves
- 7.72 Million MM Trays & Sleeves
- 1.94 Million Half-Trays & Sleeves
- 2.22 Million Pallets
- 2.26 Million Flat Tubs
- 3.98 Million Sacks